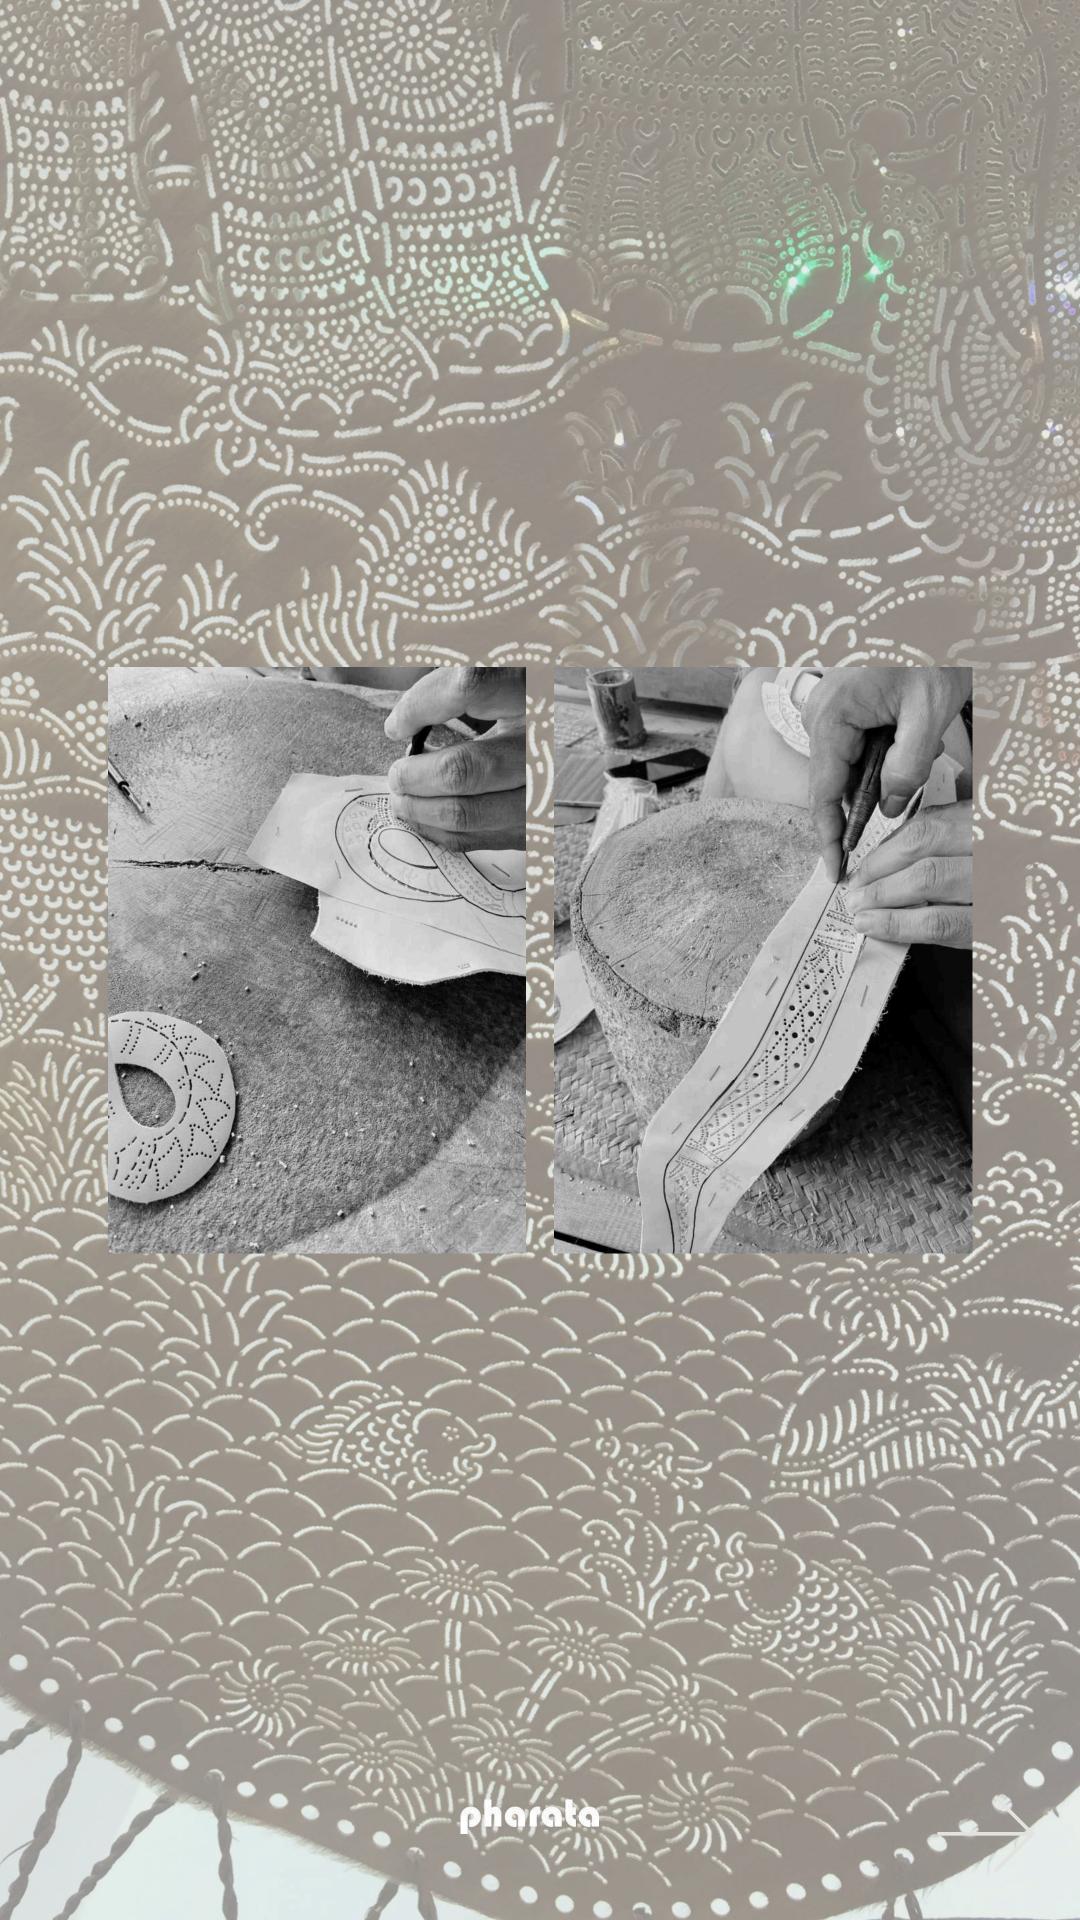

## STYLE

Each piece in the Siam Naga Collection is meticulously handcrafted by skilled artisans, reflecting the rich heritage and cultural significance 0f Thailand. The designs feature elegant patterns reminiscent of Naga scales, with sophisticated details that highlight the grace and majesty of this legendary creature.