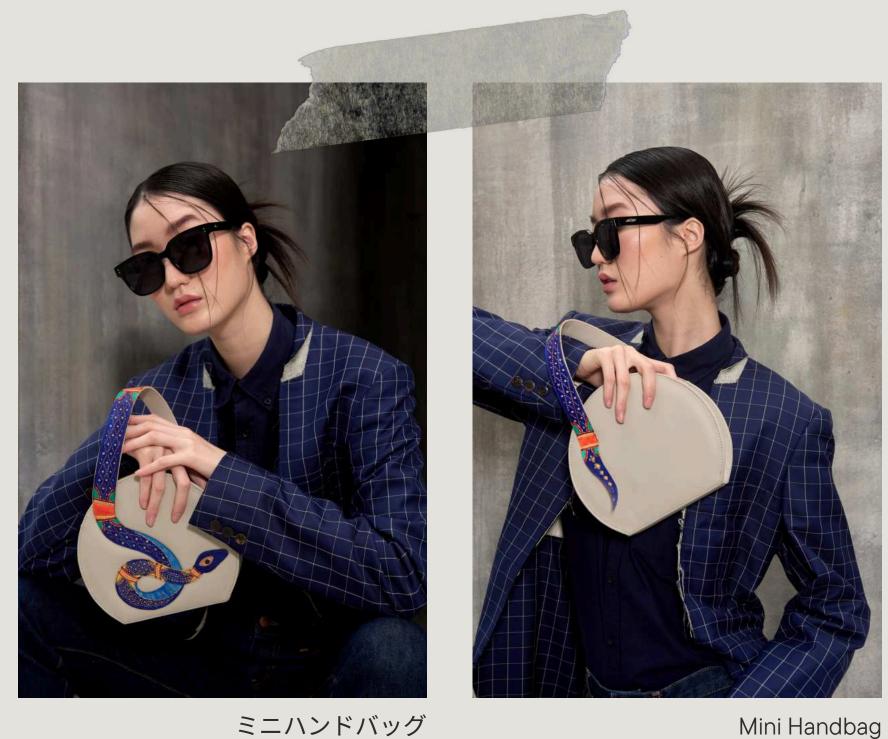

## pharata

ミニハンドバッグ

## CATALOG

デジタルカタログ spring/summer 2025

The "Siam Naga Collection" draws its inspiration from the mythical Naga, a revered serpent in Thai culture and mythology. The Naga symbolizes protection, power, and prosperity, embodying the of strength and essence elegance. This collection captures the spirit of the Naga through intricate craftsmanship and luxurious design, blending traditional artistry Thai with contemporary fashion.

## STYLE

Each piece in the Siam Naga Collection is meticulously handcrafted by skilled artisans, reflecting the rich heritage and cultural significance 0f Thailand. The designs feature elegant patterns reminiscent of Naga scales, with sophisticated details that highlight the grace and majesty of this legendary creature.