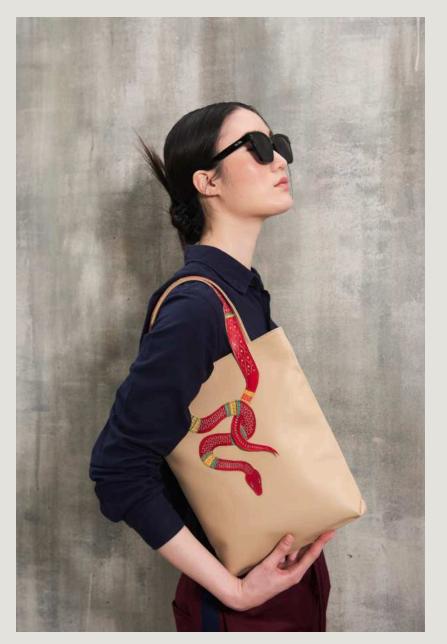

## CATALOG

デジタルカタログ spring/summer 2025

The "Siam Naga Collection" draws its inspiration from the mythical Naga, a revered serpent in Thai culture and mythology. The Naga symbolizes protection, power, and prosperity, embodying the of strength and essence elegance. This collection captures the spirit of the Naga through intricate craftsmanship and luxurious design, blending traditional artistry Thai with contemporary fashion.

## STYLE

Each piece in the Siam Naga Collection is meticulously handcrafted by skilled artisans, reflecting the rich heritage and cultural significance 0f Thailand. The designs feature elegant patterns reminiscent of Naga scales, with sophisticated details that highlight the grace and majesty of this legendary creature.

## pharata

Body bag

ボディバッグ

トートバッグ

Tote bag

ake CHOICE

伝統と現代的な優雅さが融合した、「Siam Naga」コレクションで、ナガの精神を体感してください。

contact@pharata.com