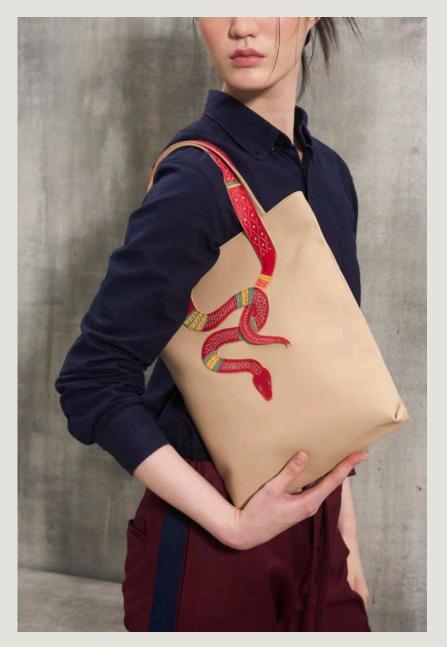

## CATALOG

デジタルカタログ spring/summer 2025

The "Siam Naga Collection" draws its inspiration from the mythical Naga, a revered serpent in Thai culture and mythology. The Naga symbolizes protection, power, and prosperity, embodying the of strength and essence elegance. This collection captures the spirit of the Naga through intricate craftsmanship and luxurious design, blending traditional artistry Thai with contemporary fashion.

## STYLE

Each piece in the Siam Naga Collection is meticulously handcrafted by skilled artisans, reflecting the rich heritage and cultural significance 0f Thailand. The designs feature elegant patterns reminiscent of Naga scales, with sophisticated details that highlight the grace and majesty of this legendary creature.

## pharata

Body bag

ボディバッグ

トートバッグ

Tote bag

ake CHOICE

伝統と現代的な優雅さが融合した、「Siam Naga」コレクションで、ナガの精神を体感してください。

contact@pharata.com